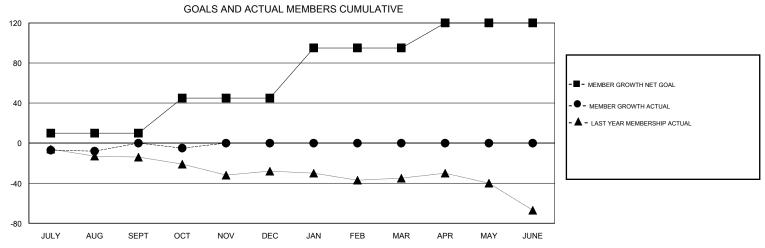

## District 13 OH6

| DROPPED CLUBS: 0  DROPPED MEMBERS |         | 18 CLUBS OF 61 ADDED 1 OR MORE NEW MEMBERS | GENDER DISTRIBU<br>MALE<br>FEMALE | UTION<br>1,268 (72.00%)<br>493 (28.00%) |     |
|-----------------------------------|---------|--------------------------------------------|-----------------------------------|-----------------------------------------|-----|
| DECEASED                          | 7       | CLICK HERE FOR CUMULATIVE                  | TOTAL FAMILY UNIT MEMBERS         |                                         | 413 |
| CLUB CANCELLED OTHER              | 0<br>33 | MEMBERSHIP DATA                            | FAMILY MEMBERS PAYING HALF 2 DUES |                                         | 215 |
| TOTAL                             | 40      |                                            |                                   |                                         |     |