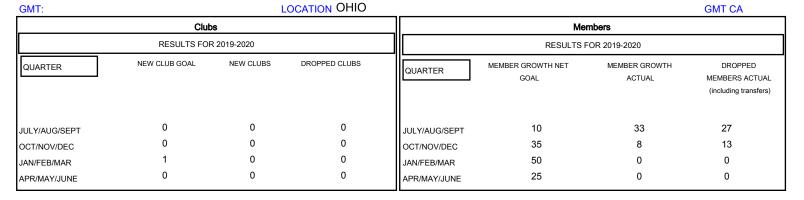

## District 13 OH6

| DROPPED CLUBS: 0  DROPPED MEMBERS |         | 18 CLUBS OF 61 ADDED 1 OR MORE NEW MEMBERS | GENDER DISTRIBU<br>MALE<br>FEMALE | UTION<br>1,268 (72.00%)<br>493 (28.00%) |     |
|-----------------------------------|---------|--------------------------------------------|-----------------------------------|-----------------------------------------|-----|
| DECEASED                          | 7       | CLICK HERE FOR CUMULATIVE                  | TOTAL FAMILY UNIT MEMBERS         |                                         | 413 |
| CLUB CANCELLED OTHER              | 0<br>33 | MEMBERSHIP DATA                            | FAMILY MEMBERS PAYING HALF 2 DUES |                                         | 215 |
| TOTAL                             | 40      |                                            |                                   |                                         |     |