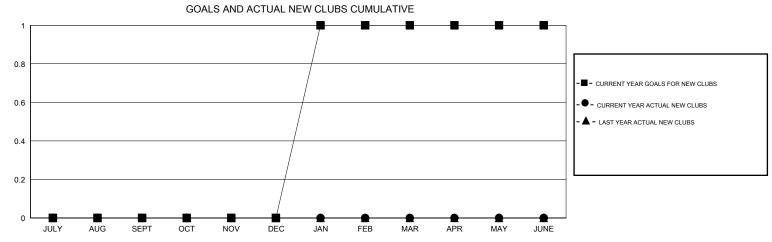

## District 13 OH6

| DROPPED CLUBS: 0  DROPPED MEMBERS |         | 18 CLUBS OF 61 ADDED 1 OR MORE NEW MEMBERS | GENDER DISTRIBU<br>MALE<br>FEMALE | UTION<br>1,268 (72.00%)<br>493 (28.00%) |     |
|-----------------------------------|---------|--------------------------------------------|-----------------------------------|-----------------------------------------|-----|
| DECEASED                          | 7       | CLICK HERE FOR CUMULATIVE                  | TOTAL FAMILY UNIT MEMBERS         |                                         | 413 |
| CLUB CANCELLED OTHER              | 0<br>33 | MEMBERSHIP DATA                            | FAMILY MEMBERS PAYING HALF 2 DUES |                                         | 215 |
| TOTAL                             | 40      |                                            |                                   |                                         |     |